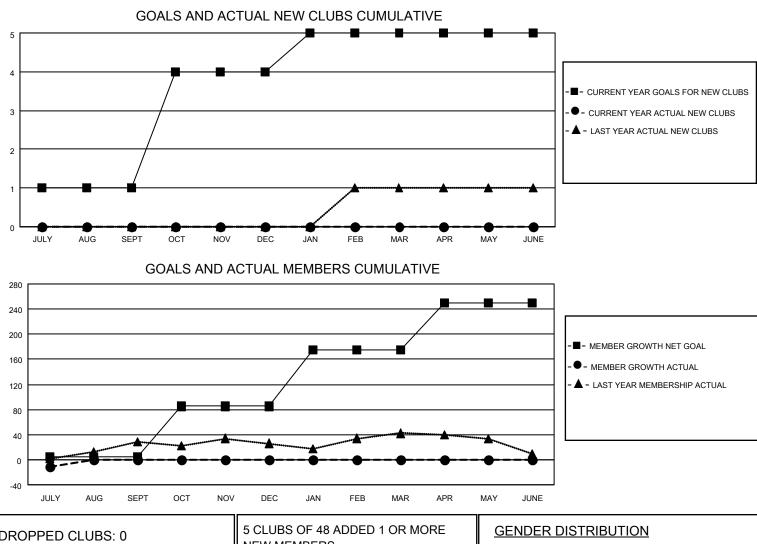

## LOCATION TEXAS

District 2 S1

Results as of: 7/31/2020

| Clubs                 |               |           |               | Members               |                          |                         |                                                    |  |
|-----------------------|---------------|-----------|---------------|-----------------------|--------------------------|-------------------------|----------------------------------------------------|--|
| RESULTS FOR 2020-2021 |               |           |               | RESULTS FOR 2020-2021 |                          |                         |                                                    |  |
| QUARTER               | NEW CLUB GOAL | NEW CLUBS | DROPPED CLUBS | QUARTER               | EMBER GROWTH NET<br>GOAL | MEMBER GROWTH<br>ACTUAL | DROPPED<br>MEMBERS ACTUAL<br>(including transfers) |  |
| JULY/AUG/SEPT         | 1             | 0         | 0             | JULY/AUG/SEPT         | - 5                      | 7                       | 17                                                 |  |
| OCT/NOV/DEC           | 3             | 0         | 0             | OCT/NOV/DEC           | 80                       | 0                       | 0                                                  |  |
| JAN/FEB/MAR           | 1             | 0         | 0             | JAN/FEB/MAR           | 90                       | 0                       | 0                                                  |  |
| APR/MAY/JUNE          | 0             | 0         | 0             | APR/MAY/JUNE          | 75                       | 0                       | 0                                                  |  |

| DROPPED CLUBS: 0 |    | 5 CLUBS OF 48 ADDED 1 OR MORE | GENDER DISTRIBUTION        |                |     |
|------------------|----|-------------------------------|----------------------------|----------------|-----|
|                  |    | NEW MEMBERS                   | MALE                       | 1,185 (72.52%) |     |
|                  |    |                               | FEMALE                     | 449 (27.48%)   |     |
| DROPPED MEMBERS  |    |                               |                            |                |     |
| DECEASED         | 3  | CLICK HERE FOR CUMULATIVE     | TOTAL FAMILY UNIT MEMBERS  |                | 222 |
| CLUB CANCELLED   | 0  | MEMBERSHIP DATA               |                            |                | 440 |
| OTHER 14         |    |                               | FAMILY MEMBERS PAYING HALF |                | 113 |
| TOTAL            | 17 |                               |                            |                |     |
|                  |    |                               |                            |                |     |